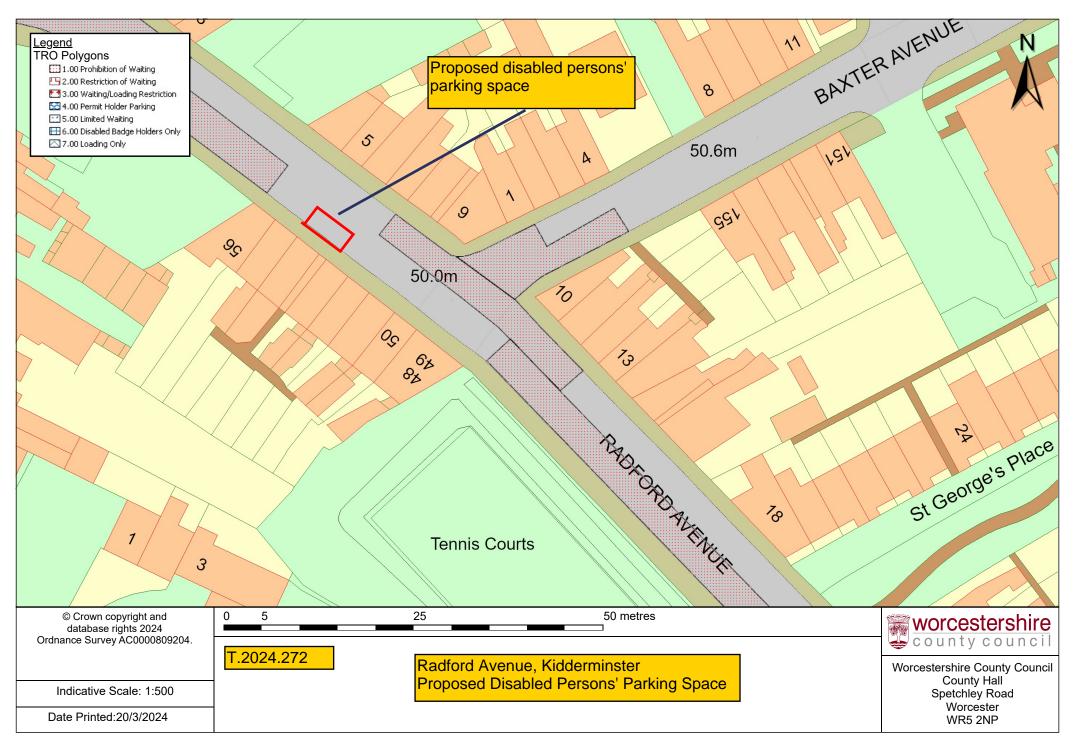

## 5. ICL for the proposed DPS TRO for 54 Radford Road, Kidderminster (Appendix 2)

54 Radford Avenue, Kidderminster

#### PROPOSED DISABLED PERSONS' PARKING SPACE

We have received an application from the occupant of 54 Radford Avenue, Kidderminster for a disabled persons' parking space, near to their home.

The purpose of this policy is to assist people with the most severe mobility difficulties to park close to their homes. The applicant's property has no off-street parking and no scope for creating such a facility and has satisfied the Worcestershire County Council criteria for the provision of such a space.

Please find attached a copy of our drawing T.2024.272, which shows a proposal to introduce disabled persons' parking space, on Radford Avenue, Kidderminster

This proposal, which is presented for your consideration, is to assist people with the most severe mobility difficulties to park close to their homes where there is no off-street parking and where there is a clear issue with on-street parking availability, using a traffic regulation order.