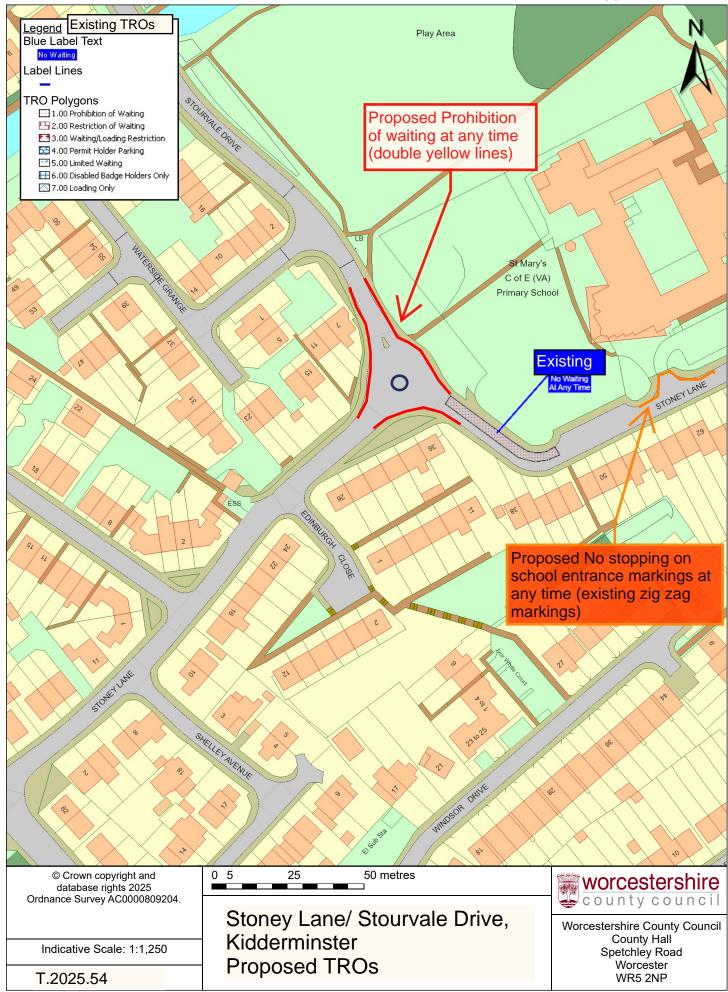

### 4. Minutes (Appendix 1)

To approve the minutes of the Planning Committee held on Thursday 23<sup>rd</sup> January 2025.

5. Stoney Lane/ Stourvale Drive, Kidderminster - Proposed Traffic Regulation order (Appendix 2)

Proposal for double yellow lines and a no stopping restrictions (for the school keep clear markings) at the above. The proposals stem from concerns raised by the Local Member and are shown on attached drawing no. T.2025.54. Any comments or feedback regarding this proposal to be sent to WCC by 3rd March 2025.