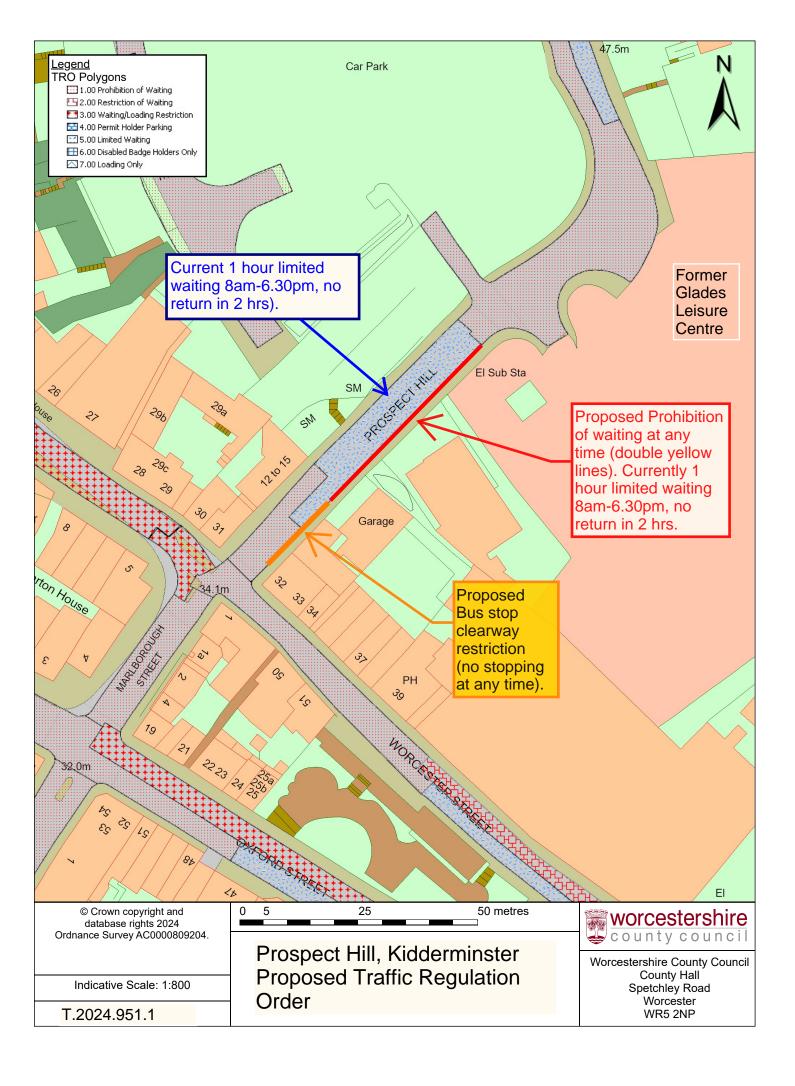

# 4. Minutes (Appendix 1)

To approve the minutes of the Planning Committee held on Tuesday 29<sup>th</sup> October 2024.

- Prospect Hill, Kidderminster Proposed Traffic Regulation order TRO (Appendix 2)
- 6. Management of Road Verges For Biodiversity on C and U Roads Survey 2024
  Link Management of Road Verges For Biodiversity on C and U Roads Survey 2024